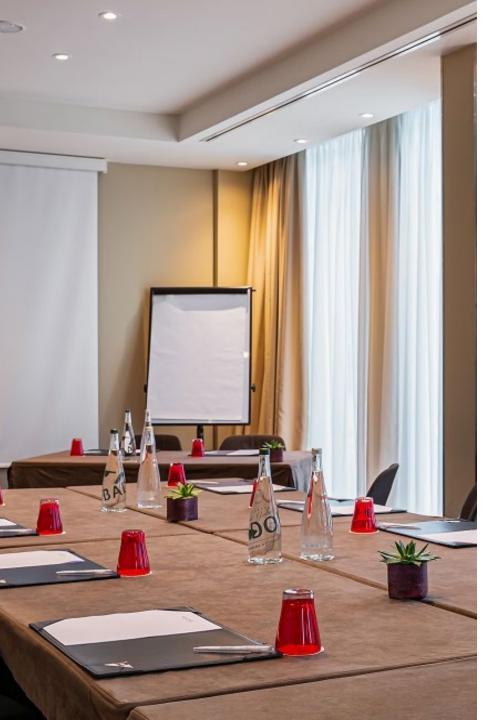

## **Room Lay Out & Capacity**

Salon SAUSALITO, 135m<sup>2</sup>

Organize your event in an artistic and casual atmosphere. Add a touch of personalized service, state-of-the-art technologies, unparalleled expertise and your project becomes a reality with every success guaranteed.

Salon Nolita, 70m<sup>2</sup>

Lumière du jour - Daylight

NOLITA 70m<sup>2</sup>
5x14m

Hauteur - height 2,70m

Lumière du jour - Daylight

|  |             | M <sup>2</sup> | U Shape | Theatre | School | Royale | Cabaret | Cocktail | Banquet |
|--|-------------|----------------|---------|---------|--------|--------|---------|----------|---------|
|  | SAUSALITO   | 135            | 30      | 100     | 50     | 30     | 30      | 150      | 36      |
|  | SAUSALITO A | 67.5           | 14      | 45      | 25     | 14     | 20      | 60       |         |
|  | SAUSALITO B | 67.5           | 14      | 45      | 25     | 14     | 20      | 60       |         |
|  | NOLITA      | 70             |         | 45      | 25     | 20     | 16      | 50       |         |