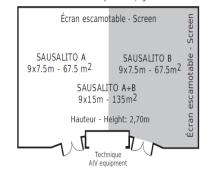

## **Room Lay Out & Capacity**

Salon SAUSALITO, 135m<sup>2</sup>

Organize your event in an artistic and casual atmosphere. Add a touch of personalized service, state-of-the-art technologies, unparalleled expertise and your project becomes a reality with every success guaranteed.

Salon Nolita, 70m<sup>2</sup>

Lumière du jour - Daylight

NOLITA 70m<sup>2</sup>
5x14m

Hauteur - height 2,70m

Lumière du jour - Daylight

|  |             | M <sup>2</sup> | U Shape | Theatre | School | Royale | Cabaret | Cocktail | Banquet |
|--|-------------|----------------|---------|---------|--------|--------|---------|----------|---------|
|  | SAUSALITO   | 135            | 30      | 100     | 50     | 30     | 30      | 150      | 36      |
|  | SAUSALITO A | 67.5           | 14      | 45      | 25     | 14     | 20      | 60       |         |
|  | SAUSALITO B | 67.5           | 14      | 45      | 25     | 14     | 20      | 60       |         |
|  | NOLITA      | 70             |         | 45      | 25     | 20     | 16      | 50       |         |