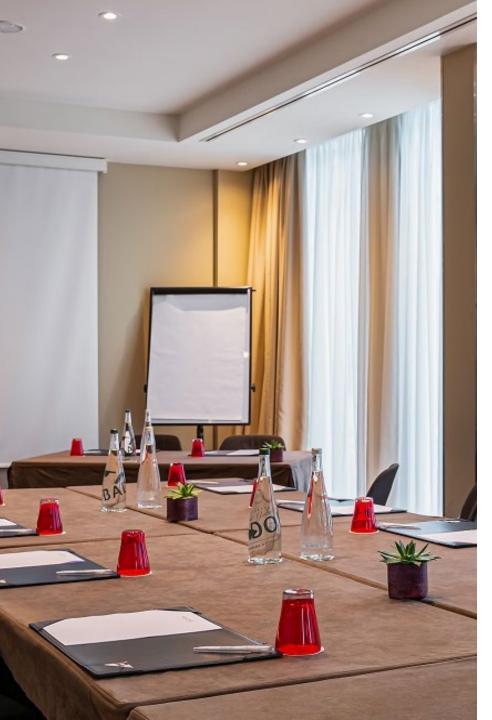

## **Room Lay Out & Capacity**

Salon SAUSALITO, 135m<sup>2</sup>

Organize your event in an artistic and casual atmosphere. Add a touch of personalized service, state-of-the-art technologies, unparalleled expertise and your project becomes a reality with every success guaranteed.

Salon Nolita, 70m<sup>2</sup>

Lumière du jour - Daylight

NOLITA 70m<sup>2</sup>
5x14m

Hauteur - height 2,70m

Lumière du jour - Daylight

|  |             | M <sup>2</sup> | U Shape | Theatre | School | Royale | Cabaret | Cocktail | Banquet |
|--|-------------|----------------|---------|---------|--------|--------|---------|----------|---------|
|  | SAUSALITO   | 135            | 30      | 100     | 50     | 30     | 30      | 150      | 36      |
|  | SAUSALITO A | 67.5           | 14      | 45      | 25     | 14     | 20      | 60       |         |
|  | SAUSALITO B | 67.5           | 14      | 45      | 25     | 14     | 20      | 60       |         |
|  | NOLITA      | 70             |         | 45      | 25     | 20     | 16      | 50       |         |